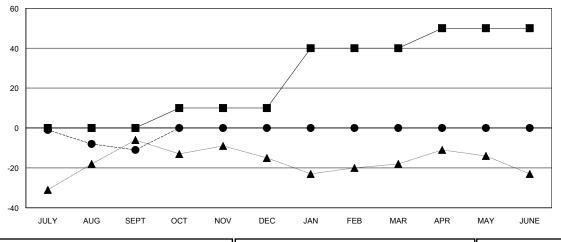

## District 26 M4

Results as of: 09/30/2017

|                       | Club          | s         |               |                       | Mei                       | mbers                   |                                              |
|-----------------------|---------------|-----------|---------------|-----------------------|---------------------------|-------------------------|----------------------------------------------|
| RESULTS FOR 2017-2018 |               |           |               | RESULTS FOR 2017-2018 |                           |                         |                                              |
| QUARTER               | NEW CLUB GOAL | NEW CLUBS | DROPPED CLUBS | QUARTER               | MEMBER GROWTH NET<br>GOAL | MEMBER GROWTH<br>ACTUAL | DROPPED MEMBERS ACTUAL (including transfers) |
| JULY/AUG/SEPT         | 0             | 0         | 0             | JULY/AUG/SEPT         | 0                         | 24                      | 35                                           |
| OCT/NOV/DEC           | 0             | 0         | 0             | OCT/NOV/DEC           | 10                        | 0                       | 0                                            |
| JAN/FEB/MAR           | 1             | 0         | 0             | JAN/FEB/MAR           | 30                        | 0                       | 0                                            |
| APR/MAY/JUNE          | 0             | 0         | 0             | APR/MAY/JUNE          | 10                        | 0                       | 0                                            |